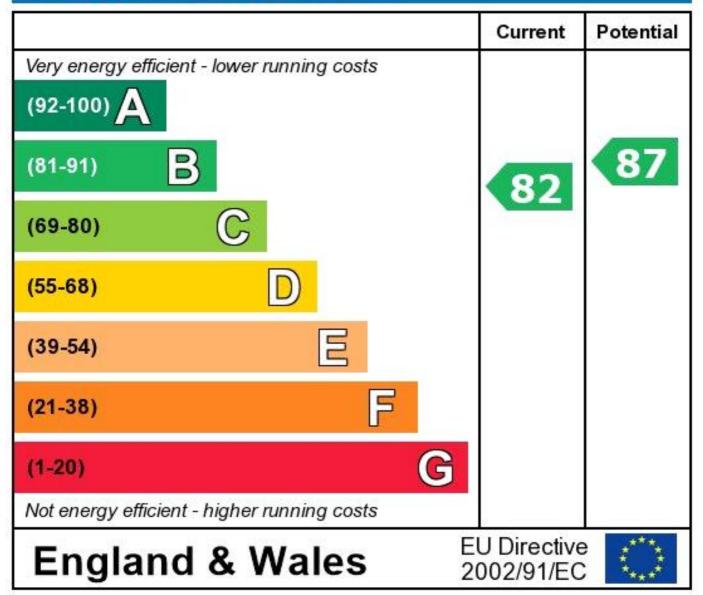

## **Energy Efficiency Rating**

The energy efficiency rating is a measure of the overall efficiency of a home. The higher the rating the more energy efficient the home is and the lower the fuel bills will be.