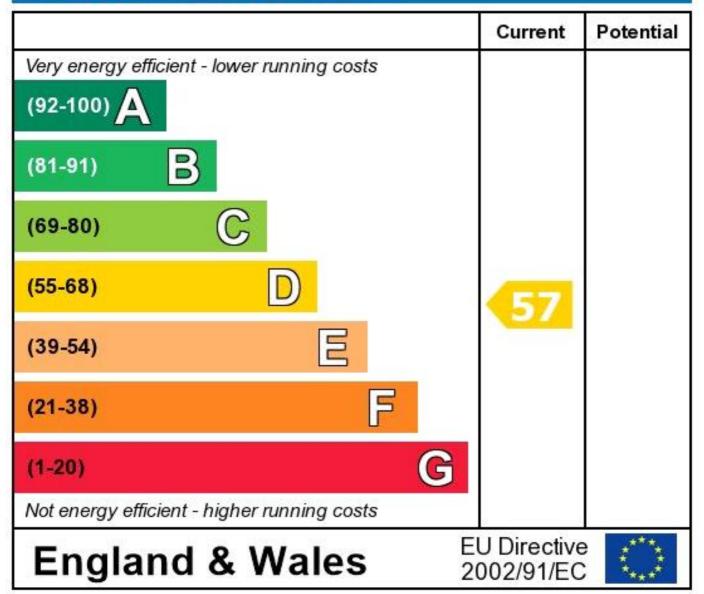

## **Energy Efficiency Rating**

The energy efficiency rating is a measure of the overall efficiency of a home. The higher the rating the more energy efficient the home is and the lower the fuel bills will be.